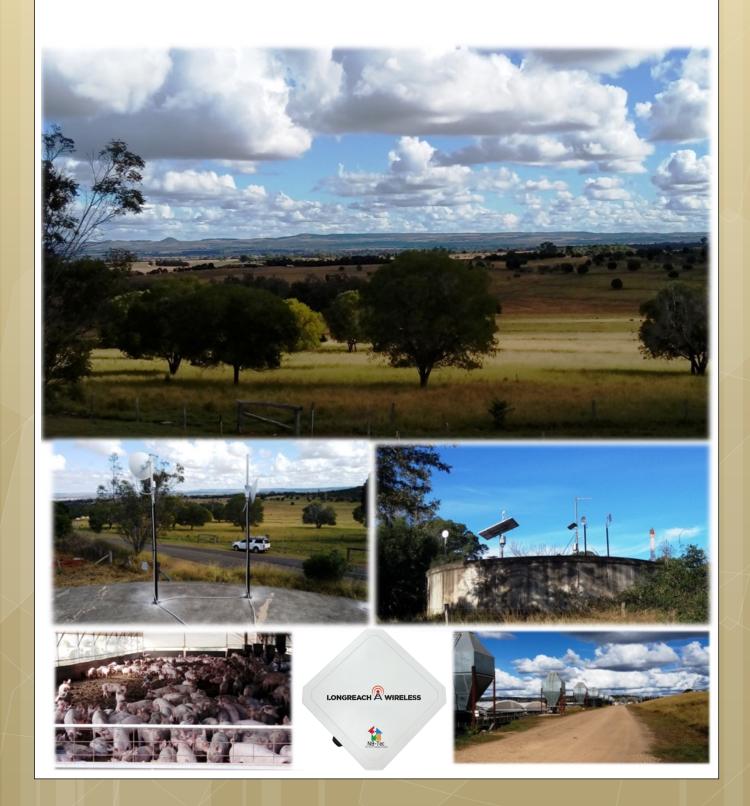

## LongReach Wireless ODU – WHAT IS IT?

The NB-Tec LongReach Wireless (LRW) Outdoor Unit (ODU) provides connection to the Internet using commercial 5G/4G wireless services provided by carriers such as Telstra, Optus or Vodafone. The unit consists of an integrated high gain directional antenna, radio transmitter/receiver, data modem and a SIM card reader. It is installed on the outside of your premises and can be attached to your television antenna pole, an existing UHF antenna pole, premises barge board or any nearby tall structure such as a tank stand or windmill tower. An Ethernet cable runs from the unit to inside the premises and carries both the data and power (48VDC) to operate the device. Inside the premises, the **LRW ODU** is powered by a Power Injector Unit and is connected to the WAN port of an existing or 3<sup>rd</sup> party internal home router equipped with Ethernet ports and/or WiFi to distribute Internet connectivity throughout the premises.

This setup allows the use of Voice over WiFi (WiFi Calling) premises wide, using compatible mobile phones.

The units overall performance is dependent upon distance from the Service Provider's wireless base station and the topology between base station and premises location. Whilst line of sight to the base station is preferable, it is not necessarily mandatory for the **LRW** to be able to operate.