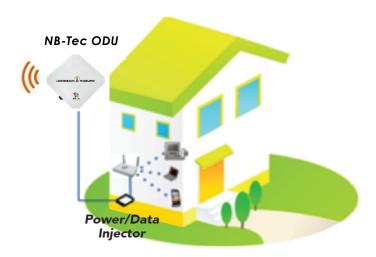

## LongReach Wireless ODU – WHAT IS IT?

The NB-Tec LongReach Wireless (LRW) Outdoor Unit (ODU) provides connection to the Internet using commercial 5G/4G wireless services provided by carriers such as Telstra, Optus or Vodafone. The unit consists of an integrated high gain directional antenna, radio transmitter/receiver, data modem and a SIM card reader. It is installed on the outside of your premises and can be attached to your television antenna pole, an existing UHF antenna pole, premises barge board or any nearby tall structure such as a tank stand or windmill tower. An Ethernet cable runs from the unit to inside the premises and carries both the data and power (48VDC) to operate the device. Inside the premises, the **LRW ODU** is powered by a Power Injector Unit and is connected to the WAN port of an existing or 3<sup>rd</sup> party internal home router equipped with Ethernet ports and/or WiFi to distribute Internet connectivity throughout the premises.